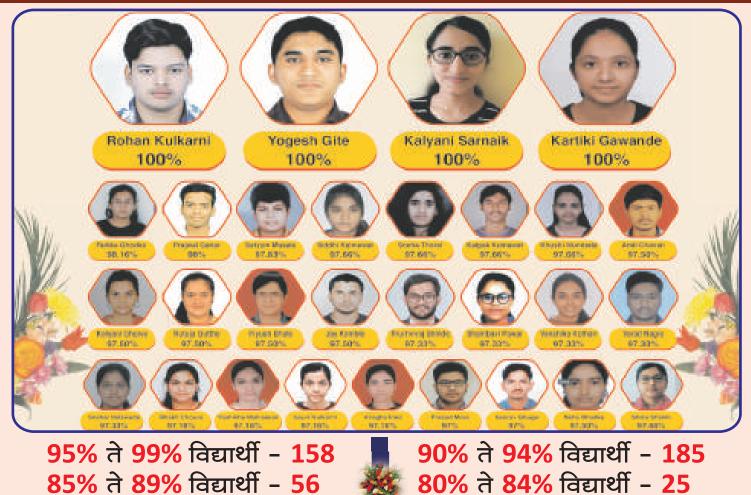

## 2021 12<sup>th</sup> Board Result

## 🙂 2021, 12 वी बोर्ड विद्यार्थी 🛛 🕲 🚺 100% मार्क्स

शिक्षकवृंद व कर्मचारी अतिशय मेहनती, मनमिळावू आहेत. ज्यांच्यामुळे मी इ.१२ वी मध्ये १००% मार्क्स घेवू शकलो. महत्त्वाच्या विषयाखेरीज भाषा विषयांचा आभ्यास व इतर गोष्टींसाठी महत्वाची माहिती व व्युव

रचना महाविद्यालयाने मला दिली. माझ्या या यशामध्ये महाविद्यालयाचा फार मोठा वाटा आहे.

मी स्वामी विवेकानंद एज्यूकेशन ग्रूपचा खूप–खूप आभारी आहे. येथील सर्व

मी स्वामी विवेकानंद एज्यूकेशन ग्रुप खरोखरच एक अग्रगण्य संस्था आहे.

रोहन कुलकर्णी

शकले. भाषा विषयाची तयारी व प्रात्यक्षिकेमूळे मला मार्क्स घेण्यासाठी मोलाची भर पडली. सर्व शिक्षकवृंद व

कार्तिकी गावंडे

धन्यवाद!

धन्यवाद!

मी स्वामी विवेकानंद एज्युकेशन ग्रुपची एक विद्यार्थींनी म्हणून माझे मनोगत व्यक्त करते की, खरोखरच माझ्या समाधानकारक मार्क्ससंबंधी सांगायचे झाले तर महाविद्यालयाचा फार मोठा वाटा आहे. परिपूर्ण मार्गदर्शन १२ वी बोर्डची संपूर्ण तयारी आणि इतर विषय कसे हाताळावेत याविषयीचे उत्तम प्रकारचे सम्पदेशन मला मिळाले. यात किचिंतही शंका नाही. धन्यवाद।

ज्यामुळे मी १२ वी बोर्ड परीक्षेची संपूर्ण तयारी व्यवस्थित करू शकले. बोर्ड परिक्षेमध्ये चांगले मार्क्स घेवू